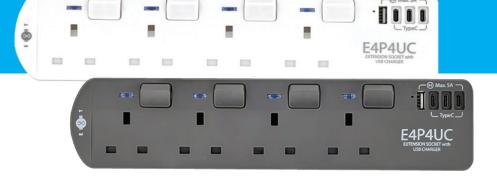

- 4-way socket
- USB Charging Ports: 3 x USB-C, 1 x USB-A (Total Max 25W)
- Comply with BS1362 standard fuse protection
- Certification by accredited lab recognised by Hong Kong EMSD
- 13A independent On / Off Switches
- USB: Over-load, Over-heat and Short circuit protection
- Wall mount design, fixed in any position

## E4P4UC

Extension Socket with USB Charger